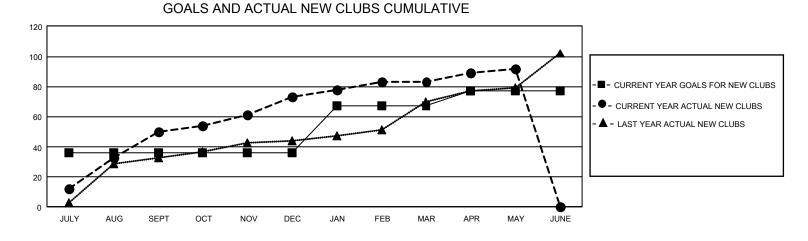

## GAT MONTHLY MEMBERSHIP PROGRESS REPORT

GMT Constitutional Area 6 - I, Group D

REPORT DOES NOT INCLUDE CLUBS IN UNDISTRICTED AREAS.

| Clubs                 |               |           |               | Members               |                         |                         |                                                    |
|-----------------------|---------------|-----------|---------------|-----------------------|-------------------------|-------------------------|----------------------------------------------------|
| RESULTS FOR 2023-2024 |               |           |               | RESULTS FOR 2023-2024 |                         |                         |                                                    |
| QUARTER               | NEW CLUB GOAL | NEW CLUBS | DROPPED CLUBS | QUARTER               | MBER GROWTH NET<br>GOAL | MEMBER GROWTH<br>ACTUAL | DROPPED MEMBERS<br>ACTUAL (including<br>transfers) |
| JULY/AUG/SEPT         | 108           | 50        | 19            | JULY/AUG/SEPT         | 765                     | 3,877                   | 1,292                                              |
| OCT/NOV/DEC           | 0             | 23        | 54            | OCT/NOV/DEC           | 545                     | 2,074                   | 3,285                                              |
| JAN/FEB/MAR           | 93            | 10        | 8             | JAN/FEB/MAR           | 465                     | 1,529                   | 370                                                |
| APR/MAY/JUNE          | 30            | 9         | 6             | APR/MAY/JUNE          | 340                     | 750                     | 742                                                |