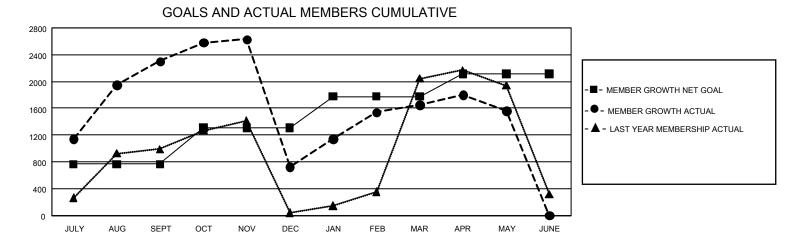

## GAT MONTHLY MEMBERSHIP PROGRESS REPORT

GMT Constitutional Area 6 - I, Group D

REPORT DOES NOT INCLUDE CLUBS IN UNDISTRICTED AREAS.

| Clubs                 |               |           |               | Members               |                         |                         |                                                    |
|-----------------------|---------------|-----------|---------------|-----------------------|-------------------------|-------------------------|----------------------------------------------------|
| RESULTS FOR 2023-2024 |               |           |               | RESULTS FOR 2023-2024 |                         |                         |                                                    |
| QUARTER               | NEW CLUB GOAL | NEW CLUBS | DROPPED CLUBS | QUARTER               | MBER GROWTH NET<br>GOAL | MEMBER GROWTH<br>ACTUAL | DROPPED MEMBERS<br>ACTUAL (including<br>transfers) |
| JULY/AUG/SEPT         | 108           | 50        | 19            | JULY/AUG/SEPT         | 765                     | 3,877                   | 1,292                                              |
| OCT/NOV/DEC           | 0             | 23        | 54            | OCT/NOV/DEC           | 545                     | 2,074                   | 3,285                                              |
| JAN/FEB/MAR           | 93            | 10        | 8             | JAN/FEB/MAR           | 465                     | 1,529                   | 370                                                |
| APR/MAY/JUNE          | 30            | 9         | 6             | APR/MAY/JUNE          | 340                     | 750                     | 742                                                |